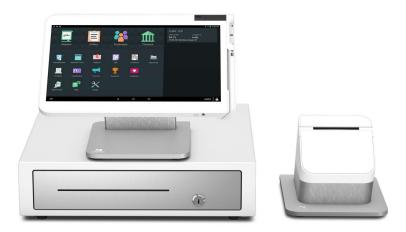

## **Clover Solo Station**

The Clover Station Solo is an all-in-one POS system with a 14" HD touchscreen, built-in receipt printer, and cash drawer. It streamlines payment processing, inventory management, and business reporting, making it ideal for retail and hospitality businesses.

## **Key Features**:

- 14" HD Touchscreen: Large, intuitive display for seamless operation.
- All-in-One System: Includes receipt printer and cash drawer.
- Fast Payment Processing: Accepts credit, debit, and contactless payments.
- Inventory Management: Tracks stock in real-time.
- Advanced Reporting: Generates sales and performance insights.
- Employee Management: Monitors staff activity and permissions.
- Secure Transactions: End-to-end encryption for data protection.
- Cloud-Based Access: Manage business remotely from any device.